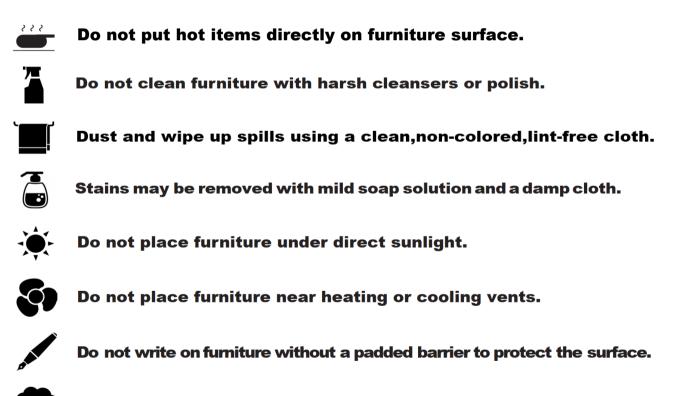

L | PICTURE | DESCRIPTION    | QTY |
|-------|---------|----------------|-----|
| А     |         | Ottoman Body   | 1   |
| В     |         | Legs           | 4   |
| С     |         | Plastic Spacer | 4   |

#### **BEFORE BEGINNING ASSEMBLY:**

Read instructions cover to cover

) E

- Have two adults on hand for assembly
- Do NOT assemble on flooring or carpet. Assemble on a clean nonmarring surface (ex: packing foam)
- Save all packaging until assembly is completed

Need a part? Call TOV at 516-888-3355 or email service@tovfurniture.com

### **ASSEMBLY STEPS**



- 1. Position the ottoman body with its bottom facing up.
- 2. Open the zippered compartment to remove the 4 legs.



*Install the legs by threading them into the pre-drilled holes as illustrated.* 

#### CARE & MAINTENANCE —



Do not place furniture outside, for indoor use only.