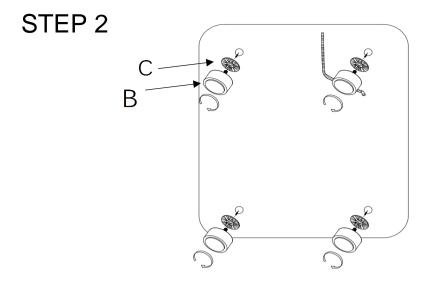

### **ASSEMBLY STEPS**

- 1. Position the ottoman body with its bottom facing up.
- 2. Open the zippered compartment to remove the 4 legs.

*Install the legs by threading them into the pre-drilled holes as illustrated.* 