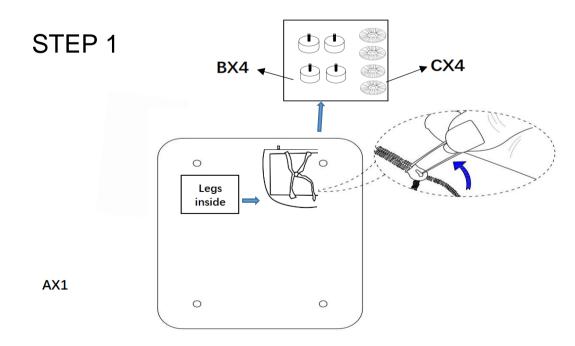

### **ASSEMBLY STEPS**

- 1. Position the ottoman body with its bottom facing up.
- 2. Open the zippered compartment to remove the 4 legs.

*Install the legs by threading them into the pre-drilled holes as illustrated.* 